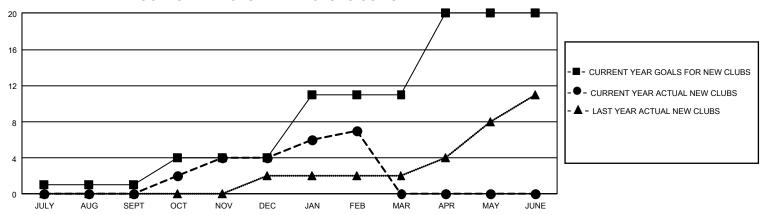

## GOALS AND ACTUAL NEW CLUBS CUMULATIVE

## GMT Constitutional Area 3, Group H

REPORT DOES NOT INCLUDE CLUBS IN UNDISTRICTED AREAS.

| Clubs                 |               |           |               | Members               |                          |                         |                                                    |
|-----------------------|---------------|-----------|---------------|-----------------------|--------------------------|-------------------------|----------------------------------------------------|
| RESULTS FOR 2021-2022 |               |           |               | RESULTS FOR 2021-2022 |                          |                         |                                                    |
| QUARTER               | NEW CLUB GOAL | NEW CLUBS | DROPPED CLUBS | QUARTER MI            | EMBER GROWTH NET<br>GOAL | MEMBER GROWTH<br>ACTUAL | DROPPED MEMBERS<br>ACTUAL (including<br>transfers) |
| JULY/AUG/SEPT         | 3             | 0         | 10            | JULY/AUG/SEP1         | T 155                    | 232                     | 625                                                |
| OCT/NOV/DEC           | 9             | 4         | 10            | OCT/NOV/DEC           | 240                      | 546                     | 739                                                |
| JAN/FEB/MAR           | 21            | 3         | 6             | JAN/FEB/MAR           | 200                      | 204                     | 291                                                |
| APR/MAY/JUNE          | 27            | 0         | 0             | APR/MAY/JUNE          | 275                      | 0                       | 0                                                  |