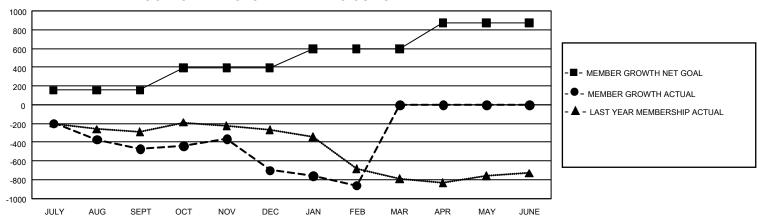

## GOALS AND ACTUAL MEMBERS CUMULATIVE

| DROPPED CLUBS: 26 |       | 186 CLUBS OF 504 ADDED 1<br>OR MORE NEW MEMBERS | GENDER DISTRIBUTION       |                |  |
|-------------------|-------|-------------------------------------------------|---------------------------|----------------|--|
|                   |       |                                                 | MALE                      | 7,166 (50.51%) |  |
|                   |       |                                                 | FEMALE                    | 7,020 (49.49%) |  |
| DROPPED MEMBERS   |       |                                                 | NON BINARY                | 0 (0.00%)      |  |
| DECEASED          | 91    |                                                 | PREFER NOT TO ANSWER      | 0 (0.00%)      |  |
| CLUB CANCELLED    | 339   |                                                 | TOTAL FAMILY UNIT MEMBERS | 7,382          |  |
| OTHER             | 1,225 | CLICK HERE FOR                                  |                           | , , , ,        |  |
| TOTAL             | 1,655 | CUMULATIVE MEMBERSHIP  DATA                     | FAMILY MEMBERS PAYING HA  | LF DUES 3,775  |  |

## GMT Constitutional Area 3, Group H

REPORT DOES NOT INCLUDE CLUBS IN UNDISTRICTED AREAS.

| Clubs                 |               |           |               | Members               |                          |                         |                                                    |
|-----------------------|---------------|-----------|---------------|-----------------------|--------------------------|-------------------------|----------------------------------------------------|
| RESULTS FOR 2021-2022 |               |           |               | RESULTS FOR 2021-2022 |                          |                         |                                                    |
| QUARTER               | NEW CLUB GOAL | NEW CLUBS | DROPPED CLUBS | QUARTER MI            | EMBER GROWTH NET<br>GOAL | MEMBER GROWTH<br>ACTUAL | DROPPED MEMBERS<br>ACTUAL (including<br>transfers) |
| JULY/AUG/SEPT         | 3             | 0         | 10            | JULY/AUG/SEP1         | T 155                    | 232                     | 625                                                |
| OCT/NOV/DEC           | 9             | 4         | 10            | OCT/NOV/DEC           | 240                      | 546                     | 739                                                |
| JAN/FEB/MAR           | 21            | 3         | 6             | JAN/FEB/MAR           | 200                      | 204                     | 291                                                |
| APR/MAY/JUNE          | 27            | 0         | 0             | APR/MAY/JUNE          | 275                      | 0                       | 0                                                  |